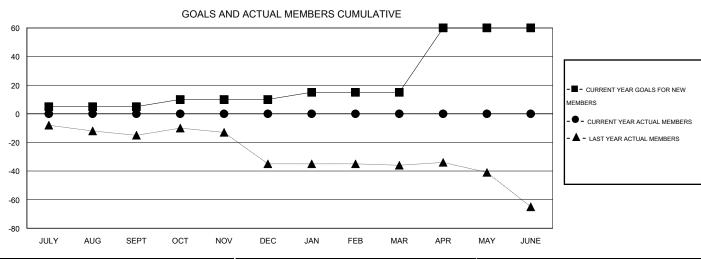

## **LOCATION NEBRASKA**

 $\mathsf{GMT}\;\mathsf{CA}\;1$ 

| Clubs                       |                  |                   |                  |                  | Members                     |                    |                                     |                    |                  |
|-----------------------------|------------------|-------------------|------------------|------------------|-----------------------------|--------------------|-------------------------------------|--------------------|------------------|
|                             | RESUI            | LTS FOR 2016-2017 |                  |                  | RESULTS FOR 2016-2017       |                    |                                     |                    |                  |
| QUARTER                     | NEW CLUB<br>GOAL | NEW CLUBS         | DROPPED<br>CLUBS | NET<br>GAIN/LOSS | QUARTER                     | NEW MEMBER<br>GOAL | CHARTER AND<br>NEW MEMBERS<br>ADDED | DROPPED<br>MEMBERS | NET<br>GAIN/LOSS |
| JULY/AUG/SEPT               | 0                | 0                 | 0                | 0                | JULY/AUG/SEPT               | 5                  | 0                                   | 0                  | 0                |
| OCT/NOV/DEC                 | 0                | 0                 | 0                | 0                | OCT/NOV/DEC                 | 5                  | 0                                   | 0                  | 0                |
| JAN/FEB/MAR<br>APR/MAY/JUNE | 0<br>2           | 0                 | 0                | 0                | JAN/FEB/MAR<br>APR/MAY/JUNE | 5<br>45            | 0                                   | 0                  | 0                |